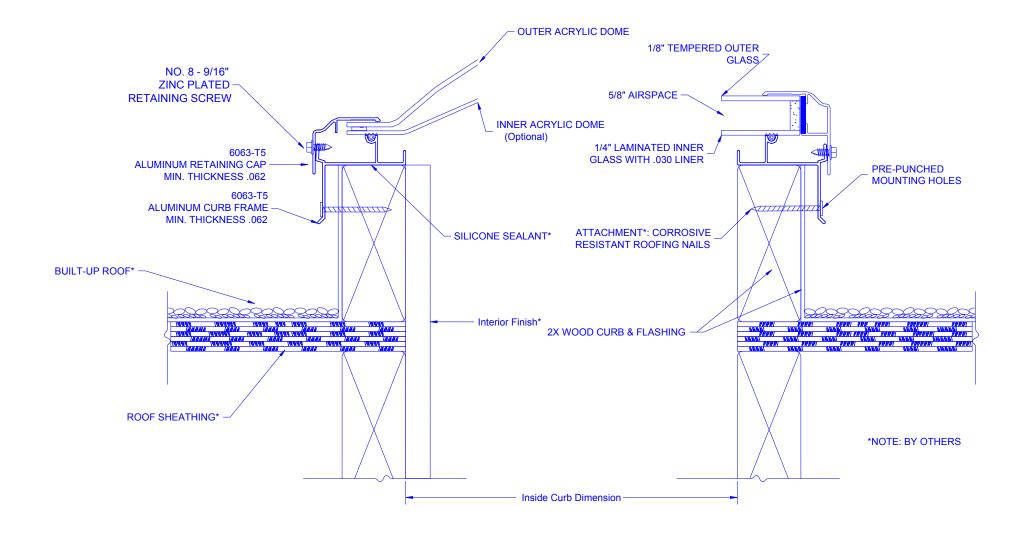

## ALUMINUM CURB MOUNT ACRYLIC DOME/FLAT GLASS SPECIFICATIONS

Curb Mount Skyview® Acrylic Dome Skylights shall be Model No.\_\_\_\_\_\_as manufactured by Solar Industries, Inc., Tucson Arizona. They shall be factory assembled units each consisting of acrylic single, double, or triple dome, thermo formed from Solar Industries acrylic material. Skylight frames shall be mill finish, bronze or white powder coated 6063-T5 extruded aluminum with a min. thickness of .060. Retainer caps shall be mill finish, bronze or white powder coated 6063-T5 extruded aluminum with a min. thickness of .060. Skyview® Skylights have mitered and heliarc welded watertight corners, with integral condensation and weepage gutters. Acrylic domes shall be \_\_\_\_\_\_ clear, bronze, or white. All units are guaranteed against defect materials and workmanship.